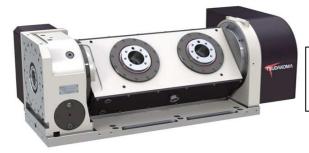

# 5axis 2 spindle NC Rotary Table TWM-160,PS

- ① Mass-production processing for regular machining center.
- 2 Exhibition linked with robots equipped with automation jigs.