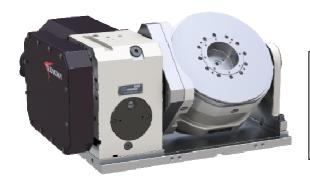

## DD & Ball Drive NC Tilting Rotary Table RTT-131 New

- ① No-backlash, high transmission efficiency and high rigidity.
- ② Minimizes aging such as wear and maintains high accuracy for a long time.
- 3 Indexing speed is 2 times faster than previous model.