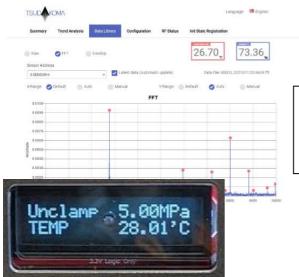

### **IoT table for Industry 4.0**

**New** %Proto type

- Uptime monitoring is available on the cloud service.
   Rotational speed and temperature can be monitored.
- 2 The next maintenance time can be set for each usage condition.