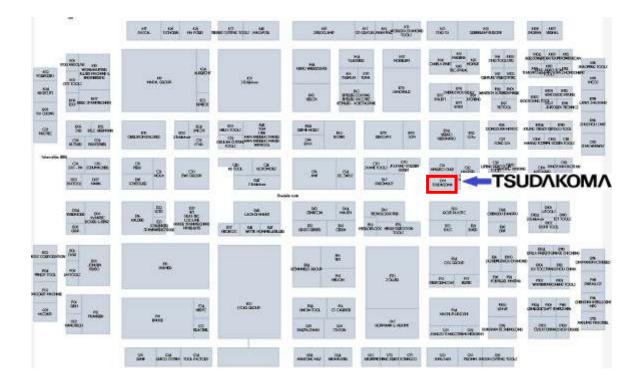

By showing three of drive mechanism of NC rotary table, "BD (BallDrive<sup>®</sup>)", "DD (Direct Drive)" and "WD (Worm Drive)", we bring you to the next stage of smart production.

Come and see our latest product lineup at Hall 4 / D81.

#### Information for EMO Hannover 2023

| Period;          | September 18th to 23rd | in 2023 |
|------------------|------------------------|---------|
| <u>Place;</u>    | Hannover Fairground    |         |
| TSUDAKOMA Booth; | <u>Hall 4 / D81</u>    |         |