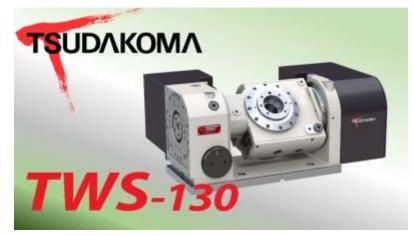

# **New** Worm Drive NC Tilting Rotary Table

#### Wide Range Swing model

Maximum swing of the workpiece up to Φ261.5mm with Φ130mm spindle.
Easier to downsize your machine of choice.

Target parts: undercarriage parts, casings, etc.