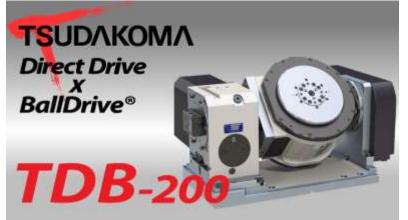

# **New** DD&BallDrive® NC Tilting Rotary Table

#### Turning and Cutting in One Chucking!

■Rotary axis is DD (Direct Drive), maximum speed 3,000 min<sup>-1</sup>.

■Either DD or BD (BallDrive<sup>®</sup>) can be chosen for the tilting axis. We can propose applications according to the work to be machined.

■For machining of fine workpiece.